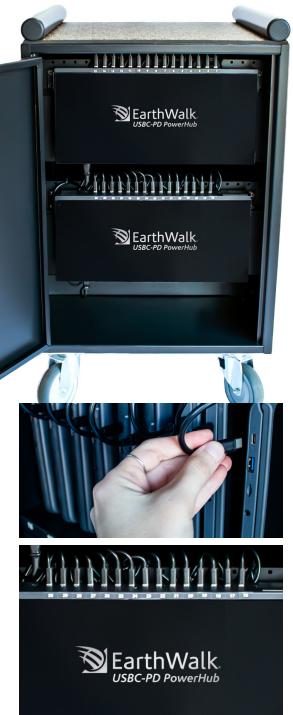

## EarthWalk HE-PD65 PowerHub Charging System

## Pre-wired integrated USBC-PD

EarthWalk's HE (high-efficiency) pre-wired PowerHub 65 charging system provides simultaneous charging power to USB-C devices at up to 65 watts per device. It features adapter-free USB-C PD charging connections in the front of the cart or station, with cable management in the back. This system offers simultaneous battery charging, resulting in lower energy costs and balanced charging for all devices. Being pre-wired and ready to deploy means no wiring headaches for you.

## HIGHLIGHTS

- Plug-n-Play: Ready to use immediately with no setup required
- Integrated USB-C PD System: Centralized power supply and intelligent power distribution.
- High-Power Charging: Delivers up to 65 watts per port, suitable for laptops and rapid charging of USB-C devices.
- Certified USB-C Cables: Equipped with E-chip for safe and reliable charging.
- Smart Voltage Detection: Auto-sensing technology for multi-voltage detection (5V, 9V, 12V, 15V, 20V).
- Energy Efficiency: Achieves up to 85% operational energy efficiency.
- Intelli-Charge System: Reduces heat during charging, extending battery lifespan.
- Safety Certified: Complies with FCC, CE, and UL ratings for electrical power systems.
- Balanced Charging: Simultaneous charging of all devices without the need for AC adapters, timers, or switches.