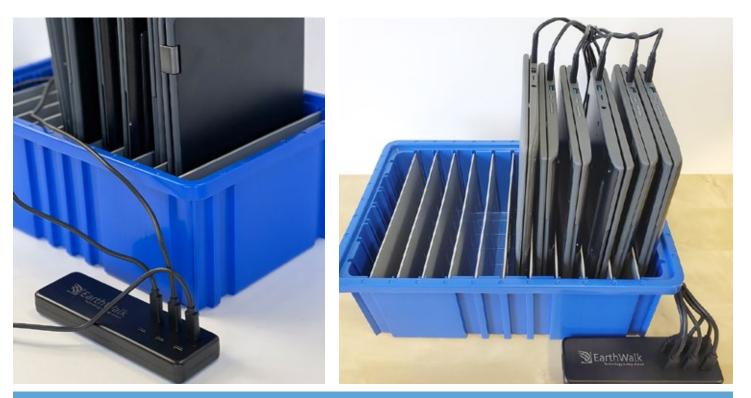

## EarthWalk Laptub12 Charging Station

Get portable USBC-PD power wherever it's needed

The Laptub12 is comprised of a rugged 12-unit tabletop storage tub and a total 240W of fastcharging power that enables you to store and charge 12 devices up to 11" in size such as Chromebooks, tablets and other USB devices.

The portable system includes two 6-port USBC-PD 3.0 chargers (each has 120W max output). The one-piece tub construction is made with molded industrial-grade polymers—it is water-, rust- and corrosion-proof and incorporates 11 dividers.

Tub dimensions: 12 1/2" x 10 7/8" x 6"