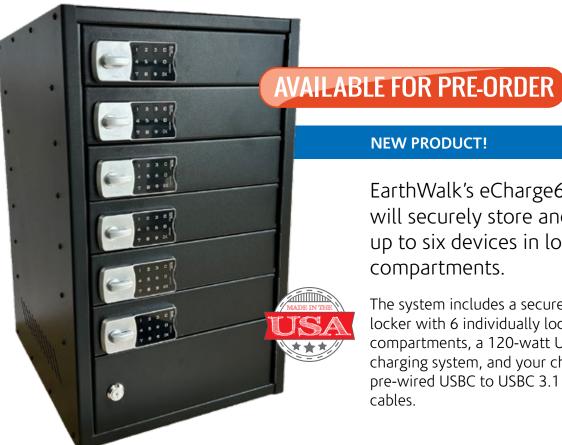

## **EarthWalk** eCharge6 Locker

Rugged 6-unit charging locker

## **NEW PRODUCT!**

EarthWalk's eCharge6 locker will securely store and charge up to six devices in lockable compartments.

The system includes a secure charging locker with 6 individually lockable compartments, a 120-watt USBC-PD charging system, and your choice of 6 pre-wired USBC to USBC 3.1 or Lightning cables.

## **Specifications:**

- Capacity: Six (6) individual lockable storage compartments with user-set, one-time-use lock combinations
- Construction: 16 & 20 AWG solid steel
- Charging System: Integrated 120W charger with six (6) USBC-PD ports
- Locker Dimensions: 15.25" width x 25.25" height x 19.5" depth
- · Device Storage Slots Dimensions: 12.25" width x 2.5" height x 16.5" depth
- Input power: 110V-220V AC 50/60hz