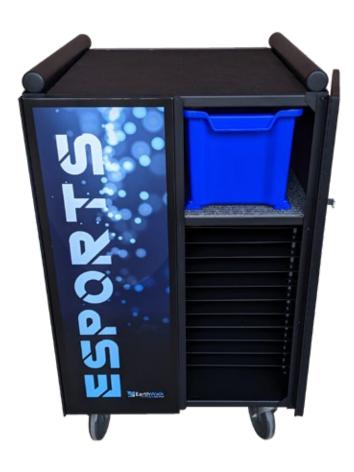

#### Features:

- Premium steel chassis design
- Accommodates up to 24 "High-Powered" 17" laptops
- Manages your high-power requirements without overloading electrical circuits
- Horizontal Device storage compartments 12"w X 17"d X 1.6"h
- ESPORT Door graphic OR custom graphic for your specific school or team
- Includes (two) internal ABS storage bins for peripherals (Red or Blue)
- Customizable multi-color LED lighting package
- Dual cooling fans
- Space-saving 28" x 28" foot print
- AC-SMART & "HE" charging system configurations available

## **Storage Bins**

Provide additional secure storage for headphones and peripherals. Molded from strong, durable, industrial-grade polymers, Super-Size Bins are resistant to acid and alkali spills. Sturdy, one-piece construction is water-, rust- and corrosion-proof.

Bins available in blue or red.