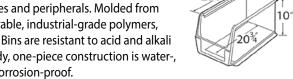

## **Storage Bins**

Provide additional secure storage for headphones and peripherals. Molded from strong, durable, industrial-grade polymers, Super-Size Bins are resistant to acid and alkali spills. Sturdy, one-piece construction is water-, rust- and corrosion-proof.

Bins available in blue or red.