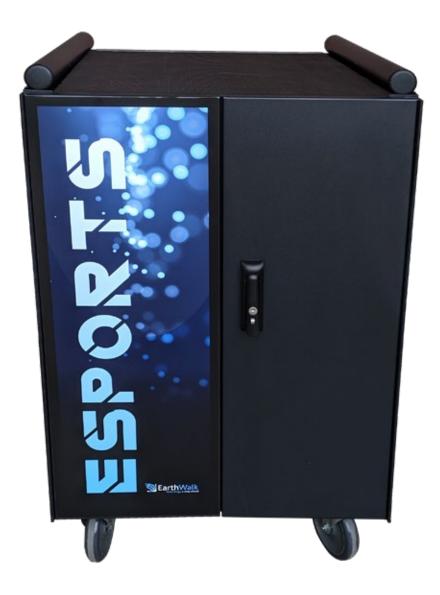

# **EarthWalk** eSport Series

Accommodates 24 users

The MM24-ESPORT mobile computer cart is designed to deploy up to 24 high-powered gaming devices with up to 17" screens. It also provides extra-secure storage space for your ESPORT accessories. Horizontal device storage design greatly reduces potential wear and tear on devices.

#### Features:

- Premium steel chassis design
- Accommodates up to 24 "High-Powered" 17" laptops
- Manages your high-power requirements without overloading electrical circuits
- Horizontal Device storage compartments 12"w X 17"d X 1.6"h
- ESPORT Door graphic OR custom graphic for your specific school or team
- Includes (two) internal ABS storage bins for peripherals (Red or Blue)
- Customizable multi-color LED lighting package
- Dual cooling fans
- Space-saving 28" x 28" foot print
- AC-SMART & "HE" charging system configurations available

## **Customized Door Graphics**

### **Door Graphics and Full Cart Wraps**

Carts can be personalized showing your school logo, slogan, mascot or subject-related graphics