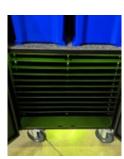

# **EarthWalk** eSport Series

Accommodates 24 users

The MM24-ESPORT mobile computer cart is designed to deploy up to 24 high-powered gaming devices with up to 17" screens. It also provides extra-secure storage space for your ESPORT accessories. Horizontal device storage design greatly reduces potential wear and tear on devices.

#### Features:

- Premium steel chassis design
- Accommodates up to 24 "High-Powered" 17" laptops
- Manages your high-power requirements without overloading electrical circuits
- Horizontal Device storage compartments 12"w X 17"d X 1.6"h
- ESPORT Door graphic OR custom graphic for your specific school or team
- Includes (two) internal ABS storage bins for peripherals (Red or Blue)
- Customizable multi-color LED lighting package
- Dual cooling fans
- Space-saving 28" x 28" foot print
- AC-SMART & "HE" charging system configurations available