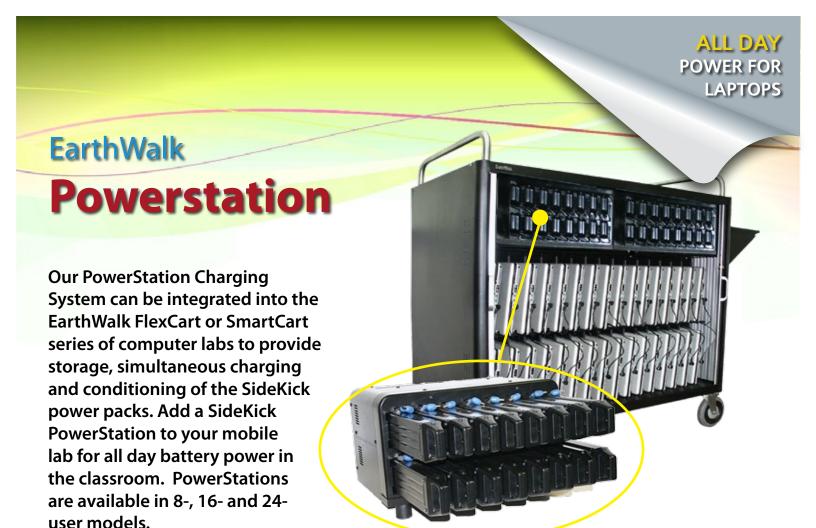

## **Features**

- Can be integrated into most EW computer lab solutions/carts
- PowerStation 16 can also be used as tabletop/standalone unit
- Provides ALL DAY battery power for most brands of laptop/notebook computers
- 2-3 times the "capacity and lifespan" of standard Lithium-lon laptop batteries
- Designed specifically for classroom and training use
- Fully recharges SideKick PowerPack batteries overnight
- Saves money by lasting longer and using less electricity